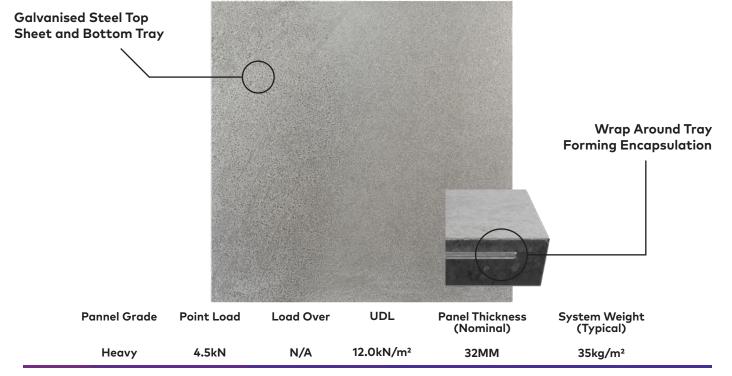

## RFS-HE32 Heavy Grade Panel

This panel consists of a high grade 30mm chipboard core with steel top sheet and bottom tray all roll formed together creating a fully steel encapsulated panel to be loose laid with complete electrical continuity. The resulting panel is dimensionally accurate with a rigid perimeter that is exceptionally resistant to damage.

## Certification

The panel has been fully tested by a NAMAS accredited laboratory to the MOB PSA PF2 PS/SPU March 1992 Heavy Grade specification and is certified as being fully compliant. All PSA panels have a 3 times working load safety factor, class '0' spread of flame resistance and 25 year guarantee.