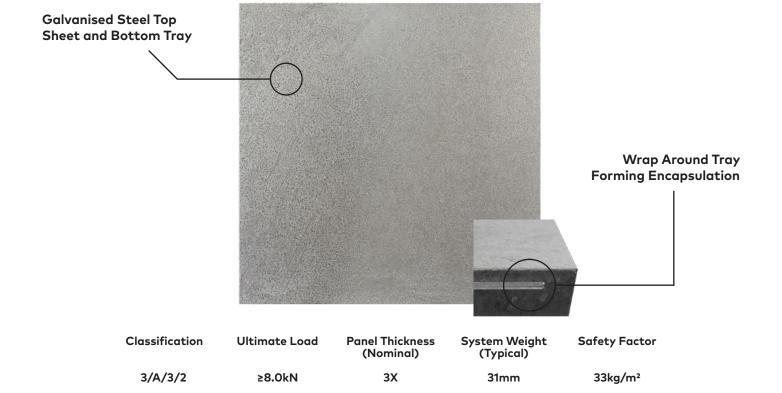

## RFS-BSEN3-E Panel

This panel consists of a high grade 30mm chipboard core with steel top sheet and bottom tray all roll formed together creating a fully steel encapsulated panel to be loose laid with complete electrical continuity. The resulting panel is dimensionally accurate with a rigid perimeter that is exceptionally resistant to damage.