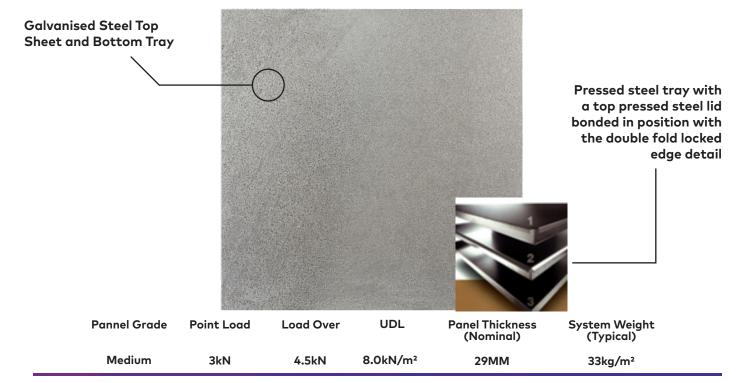

#### RFS-Medium 4x4 Medium Grade Panel

This panel consists of a high grade 28mm chipboard core with steel top sheet and bottom tray all roll formed together creating a fully steel encapsulated panel to be loose laid with complete electrical continuity. The resulting panel is dimensionally accurate with a rigid perimeter that is exceptionally resistant to damage.