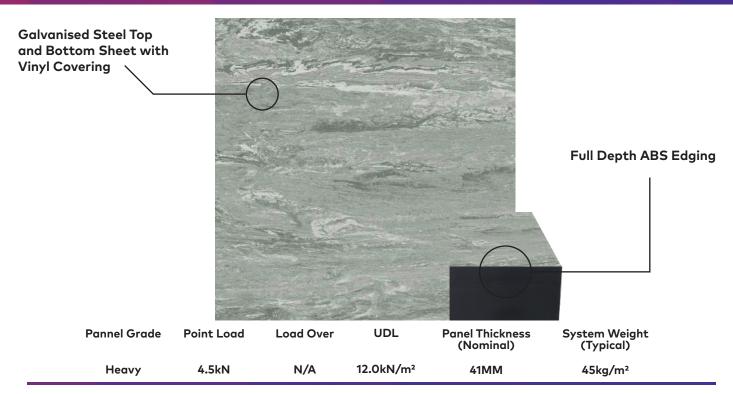

### RFS-HV Heavy Grade Panel

This panel consists of a sandwich construction with a high grade 38mm chipboard core with steel top and bottom sheet which is then covered with our standard Polyflor SD Steel Grey Vinyl or other customer approved. This is all edged with a full depth ABS band creating a fully encapsulated panel to be loose laid with complete electrical continuity.

### Certification

The panel has been fully tested by a NAMAS accredited laboratory to the MOB PSA PF2 PS/SPU March 1992 Heavy Grade specification and is certified as being fully compliant. All PSA panels have a 3 times working load safety factor, class '0' spread of flame resistance and 25 year guarantee.